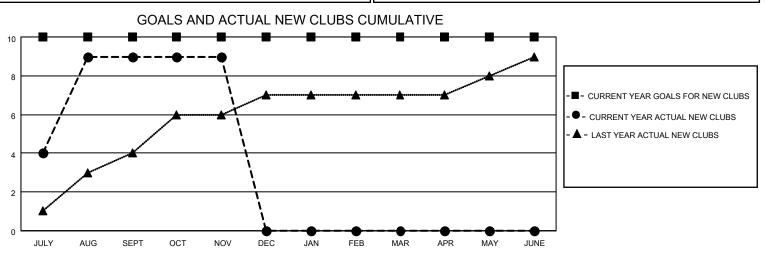

## MONTHLY MEMBERSHIP PROGRESS REPORT

LOCATION INDIA District 322C1 Results as of: 11/30/2022

| Clubs RESULTS FOR 2022-2023 |    |   |   | Members RESULTS FOR 2022-2023 |     |     |    |
|-----------------------------|----|---|---|-------------------------------|-----|-----|----|
|                             |    |   |   |                               |     |     |    |
| JULY/AUG/SEPT               | 10 | 9 | 1 | JULY/AUG/SEPT                 | 0   | 490 | 36 |
| OCT/NOV/DEC                 | 0  | 0 | 0 | OCT/NOV/DEC                   | 100 | 31  | 14 |
| JAN/FEB/MAR                 | 0  | 0 | 0 | JAN/FEB/MAR                   | 150 | 0   | 0  |
| APR/MAY/JUNE                | 0  | 0 | 0 | APR/MAY/JUNE                  | 100 | 0   | 0  |