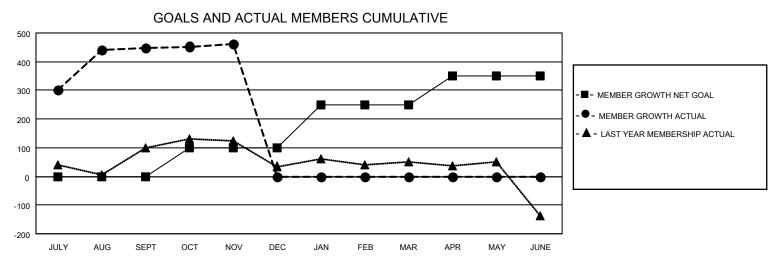

## MONTHLY MEMBERSHIP PROGRESS REPORT

LOCATION INDIA District 322C1 Results as of: 11/30/2022

| Clubs RESULTS FOR 2022-2023 |    |   |   | Members RESULTS FOR 2022-2023 |     |     |    |
|-----------------------------|----|---|---|-------------------------------|-----|-----|----|
|                             |    |   |   |                               |     |     |    |
| JULY/AUG/SEPT               | 10 | 9 | 1 | JULY/AUG/SEPT                 | 0   | 490 | 36 |
| OCT/NOV/DEC                 | 0  | 0 | 0 | OCT/NOV/DEC                   | 100 | 31  | 14 |
| JAN/FEB/MAR                 | 0  | 0 | 0 | JAN/FEB/MAR                   | 150 | 0   | 0  |
| APR/MAY/JUNE                | 0  | 0 | 0 | APR/MAY/JUNE                  | 100 | 0   | 0  |